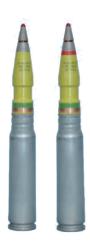

## 30 mm x 165, HE-T/HEI-T

## Medium caliber ammunition

The 30 mm x 165 HE-T/HEI-T Round consists of a steel cartridge case with a percussion gun primer, propellant charge and a high-explosive tracer projectile.

The HE-T projectile is loaded with explosive and tracer composition and fitted with point-detonating fuze, with delayed action and pyrotechnical self-destruction.

Projectile designated as HEI-T is loaded with explosive-incendiary and tracer composition.